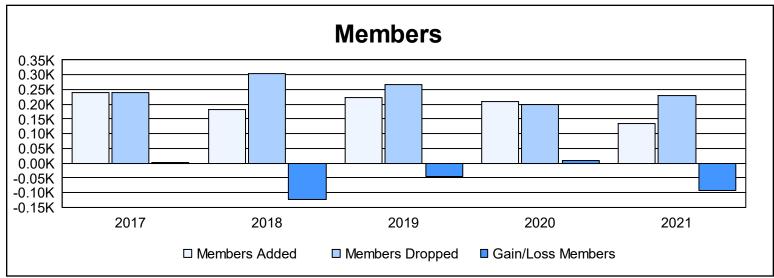

District 118 Y

As of June 2021 Cumulative

| Year      | New<br>Clubs | Dropped<br>Clubs | Gain/<br>Loss<br>Clubs | New<br>Members | Charter<br>Members | Reinstate<br>Members | Transfer<br>Members | Total<br>Member<br>Added | Total<br>Members<br>Dropped | Gain/<br>Loss<br>Members |
|-----------|--------------|------------------|------------------------|----------------|--------------------|----------------------|---------------------|--------------------------|-----------------------------|--------------------------|
| 2016-2017 | 1            | 4                | -3                     | 185            | 40                 | 3                    | 11                  | 239                      | 238                         | 1                        |
| 2017-2018 | 2            | 3                | -1                     | 104            | 60                 | 7                    | 11                  | 182                      | 305                         | -123                     |
| 2018-2019 | 2            | 5                | -3                     | 120            | 78                 | 5                    | 18                  | 221                      | 267                         | -46                      |
| 2019-2020 | 2            | 2                | 0                      | 123            | 71                 | 6                    | 8                   | 208                      | 198                         | 10                       |
| 2020-2021 | 0            | 5                | -5                     | 94             | 14                 | 4                    | 23                  | 135                      | 228                         | -93                      |
| Average   | 1            | 4                | -2                     | 125            | 53                 | 5                    | 14                  | 197                      | 247                         | -50                      |