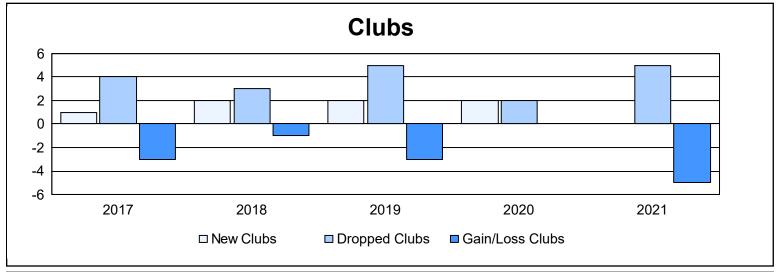

District 118 Y

As of June 2021 Cumulative

| Year      | New<br>Clubs | Dropped<br>Clubs | Gain/<br>Loss<br>Clubs | New<br>Members | Charter<br>Members | Reinstate<br>Members | Transfer<br>Members | Total<br>Member<br>Added | Total<br>Members<br>Dropped | Gain/<br>Loss<br>Members |
|-----------|--------------|------------------|------------------------|----------------|--------------------|----------------------|---------------------|--------------------------|-----------------------------|--------------------------|
| 2016-2017 | 1            | 4                | -3                     | 185            | 40                 | 3                    | 11                  | 239                      | 238                         | 1                        |
| 2017-2018 | 2            | 3                | -1                     | 104            | 60                 | 7                    | 11                  | 182                      | 305                         | -123                     |
| 2018-2019 | 2            | 5                | -3                     | 120            | 78                 | 5                    | 18                  | 221                      | 267                         | -46                      |
| 2019-2020 | 2            | 2                | 0                      | 123            | 71                 | 6                    | 8                   | 208                      | 198                         | 10                       |
| 2020-2021 | 0            | 5                | -5                     | 94             | 14                 | 4                    | 23                  | 135                      | 228                         | -93                      |
| Average   | 1            | 4                | -2                     | 125            | 53                 | 5                    | 14                  | 197                      | 247                         | -50                      |